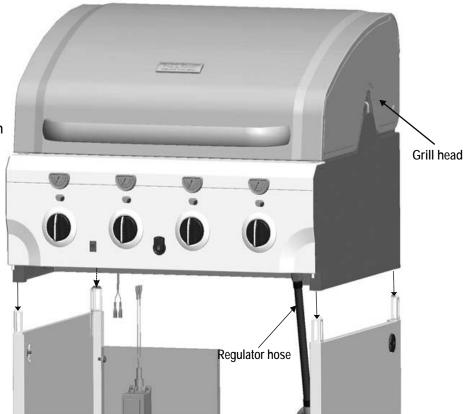

#### Connecting Regulator to the LP Cylinder

- **1.**LP cylinder must be properly secured onto grill. (Refer to assembly section.)
- 2. Turn all control knobs to the OFF position.
- **3.**Turn LP cylinder OFF by turning hand-wheel clockwise to a **full stop**.
- **4.**Remove the protective cap from LP cylinder valve. Always use cap and strap supplied with valve.

Do not use a POL transport plug (plastic part with external threads)! It will defeat the safety feature of the valve.

6. Turn the coupling nut clockwise and tighten to a full stop. The regulator will seal on the back-check feature in the LP cylinder valve, resulting in some resistance. An additional one-half to three-quarters turn is required to complete the connection. Tighten by hand only – do not use tools.